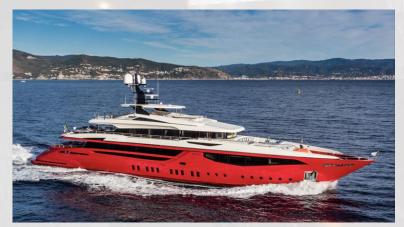

#### Founded in 1915, Mondomarine has delivered 34 superyachts

M/Y Ipanema - MM 50M

M/Y Sarastar- MM 60M

M/Y Strealine- MM 50M

M/Y Panther - MM 41M

M/Y BONHEUR VI (ex Alba lady) - MM 26M