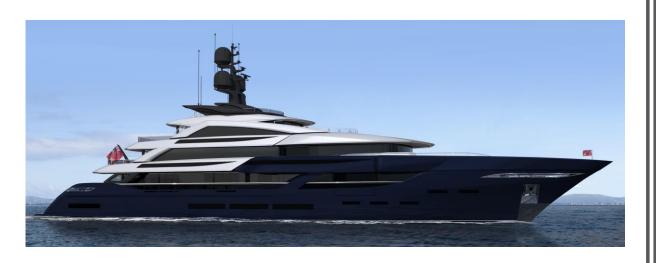

130ft
  - ❖ ISA GT 45m
  - ❖ ISA CLASSIC 65m
  - ❖ ISA GT 67m
  - COLUMBUS SPORT 50m













### HISTORY - ISA YACHTS

#### Founded in 2001, Isa Yachts has delivered 32 superyachts



M/Y Okto - ISA 67M



M/Y Papi du Papi - ISA 50M



M/Y Forever One - ISA 55M



M/Y Ocean Victory- ISA 48M



M/Y Silver Wind - ISA 43M



M/Y April Fool- ISA 48M













#### HISTORY - Mondomarine

#### Founded in 1915, Mondomarine has delivered 34 superyachts



M/Y Ipanema - MM 50M



M/Y Sarastar- MM 60M





M/Y Strealine- MM 50M



M/Y Panther - MM 41M



M/Y BONHEUR VI (ex Alba lady) - MM 26M















# JUST DELIVERD















### **DELIVERY IN MAY**















# DELIVERIES IN SUMMER

















### DELIVERIES IN SUMMER

















ISA GRAN TURISMO 45M















ISA CLASSIC 65M







































**COLUMBUS SPORT 50M** 













# Marketing Strategy

- Brand identity always comes first
- Quality is not a point
- We are Italians!
- Network
- people make the company
- Identify the correct audience
- Know the market