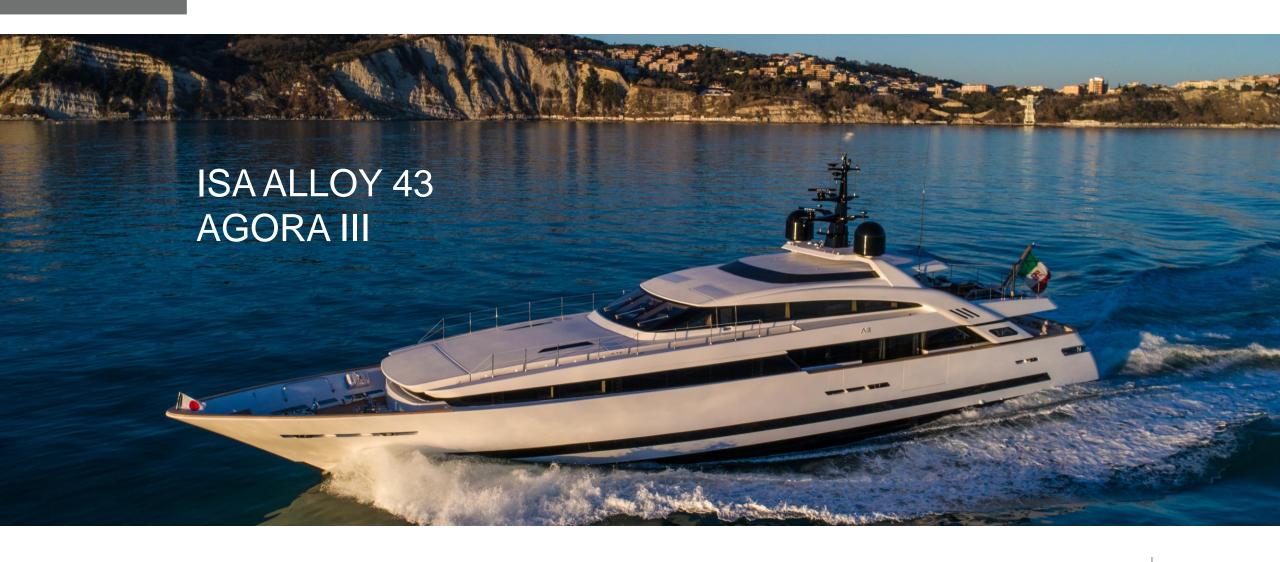

### **MILESTONES**

- ✓ 2019 delivery of 43m M/Y Agorà III and 80m M/Y Dragon
- ✓ 2019 8 new build superyachts under construction:
  - ❖ EXTRA 86ft
  - ❖ EXTRA 86ft FAST
  - ❖ EXTRA 93ft
  - EXTRA Alloy 130ft
  - ❖ ISA GT 45m
  - ❖ ISA CLASSIC 65m
  - ❖ ISA GT 67m
  - COLUMBUS SPORT 50m