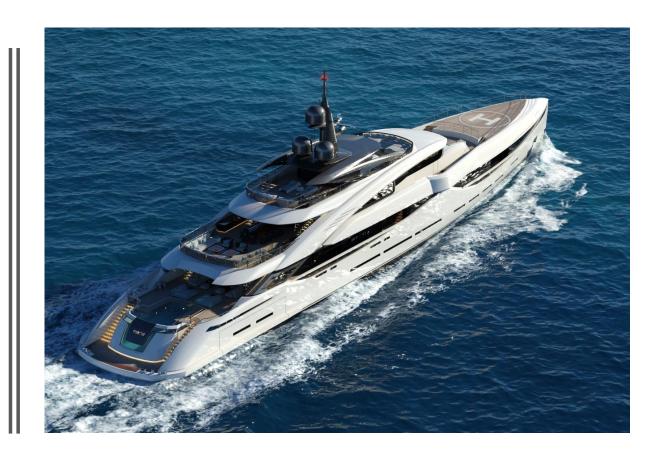

# DELIVERIES IN SUMMER

### DELIVERIES IN SUMMER

ISA GRAN TURISMO 45M

ISA CLASSIC 65M

**COLUMBUS SPORT 50M** 