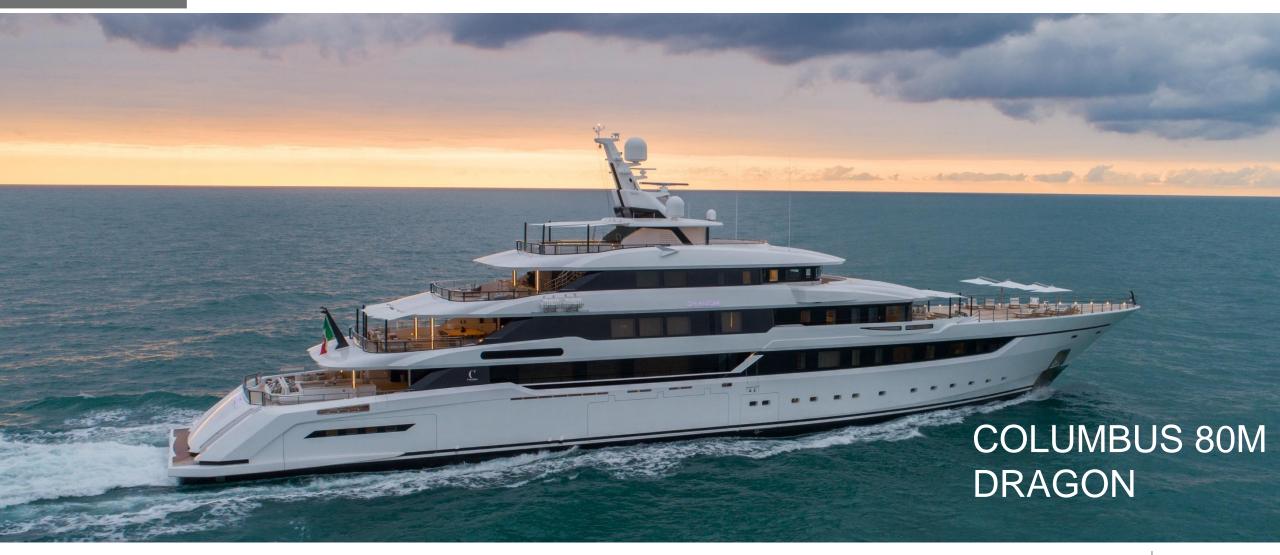

### **MILESTONES**

- ✓ 2019 delivery of 43m M/Y Agorà III and 80m M/Y Dragon
- ✓ 2019 8 new build superyachts under construction:
  - ❖ EXTRA 86ft
  - ❖ EXTRA 86ft FAST
  - ❖ EXTRA 93ft
  - EXTRA Alloy 130ft
  - ❖ ISA GT 45m
  - ❖ ISA CLASSIC 65m
  - ❖ ISA GT 67m
  - COLUMBUS SPORT 50m