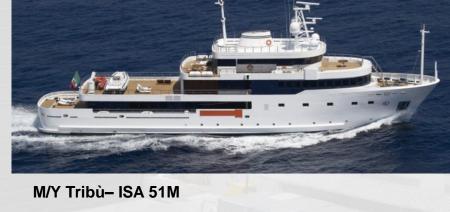

hts range and delivery of EXTRA 76ft M/Y One
- ✓ 2018 MONDOMARINE acquisition













### **MILESTONES**

- ✓ 2019 delivery of 43m M/Y Agorà III and 80m M/Y Dragon
- ✓ 2019 8 new build superyachts under construction:
  - ❖ EXTRA 86ft
  - ❖ EXTRA 86ft FAST
  - ❖ EXTRA 93ft
  - EXTRA Alloy 130ft
  - ❖ ISA GT 45m
  - ❖ ISA CLASSIC 65m
  - ❖ ISA GT 67m
  - COLUMBUS SPORT 50m













### HISTORY - ISA YACHTS

#### Founded in 2001, Isa Yachts has delivered 32 superyachts



M/Y Okto - ISA 67M



M/Y Papi du Papi - ISA 50M



M/Y Forever One - ISA 55M



M/Y Ocean Victory- ISA 48M



M/Y Silver Wind - ISA 43M



M/Y April Fool- ISA 48M













#### HISTORY - Mondomarine

#### Founded in 1915, Mondomarine has delivered 34 superyachts



M/Y Ipanema - MM 50M



M/Y Sarastar- MM 60M





M/Y Strealine- MM 50M



M/Y Panther - MM 41M



M/Y BONHEUR VI (ex Alba lady) - MM 26M















# JUST DELIVERD















### **DELIVERY IN MAY**















# DELIVERIES IN SUMMER

















### DELIVERIES IN SUMMER

















ISA GRAN TURISMO 45M















ISA CLASSIC 65M







































**COLUMBUS SPORT 50M** 













# Marketing Strategy

- Brand identity always comes first
- Quality is not a point
- We are Italians!
- Network
- people make the company
- Identify the correct audience
- Know the market