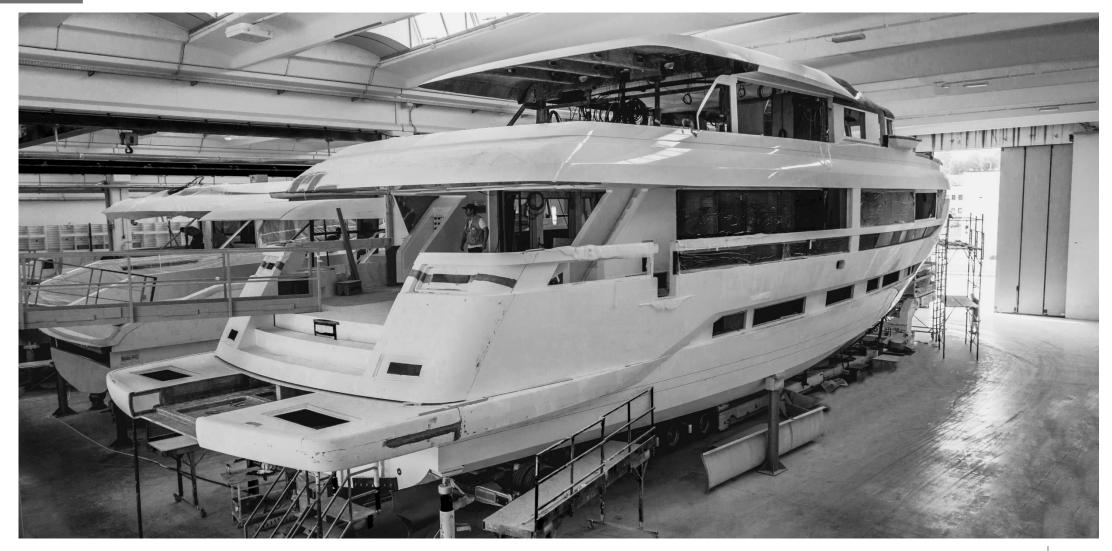

Ship repair/refit

Superyachts new build and refit

ship repair/refit superyachts new build/refit

refit

ship repair/refit

superyachts new build/refit

PALUMBO° SUPERVACHTS

new build

### **MILESTONES**

- ✓ 2019 delivery of 43m M/Y Agorà III and 80m M/Y Dragon
- ✓ 2019 8 new build superyachts under construction:
  - ❖ EXTRA 86ft
  - ❖ EXTRA 86ft FAST
  - ❖ EXTRA 93ft
  - EXTRA Alloy 130ft
  - ❖ ISA GT 45m
  - ❖ ISA CLASSIC 65m
  - ❖ ISA GT 67m
  - COLUMBUS SPORT 50m