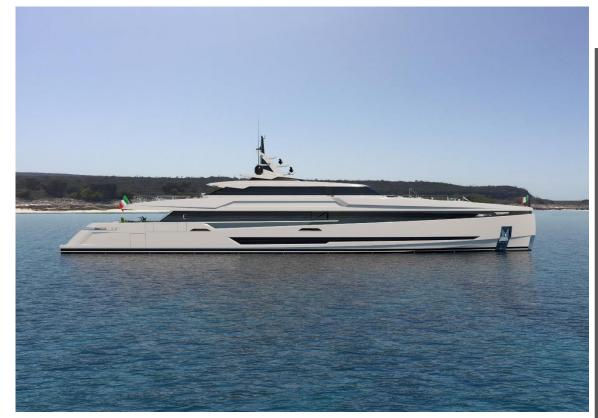

### DELIVERIES IN SUMMER

ISA GRAN TURISMO 45M

ISA CLASSIC 65M

**COLUMBUS SPORT 50M** 