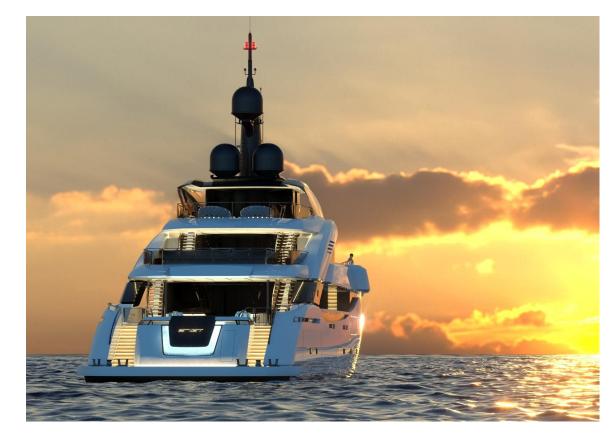

LASSIC 65m
  - ❖ ISA GT 67m
  - COLUMBUS SPORT 50m













### HISTORY - ISA YACHTS

#### Founded in 2001, Isa Yachts has delivered 32 superyachts



M/Y Okto - ISA 67M



M/Y Papi du Papi - ISA 50M



M/Y Forever One - ISA 55M



M/Y Ocean Victory- ISA 48M



M/Y Silver Wind - ISA 43M



M/Y April Fool- ISA 48M













#### HISTORY - Mondomarine

#### Founded in 1915, Mondomarine has delivered 34 superyachts



M/Y Ipanema - MM 50M



M/Y Sarastar- MM 60M





M/Y Strealine- MM 50M



M/Y Panther - MM 41M



M/Y BONHEUR VI (ex Alba lady) - MM 26M















# JUST DELIVERD















### **DELIVERY IN MAY**















# DELIVERIES IN SUMMER

















### DELIVERIES IN SUMMER

















ISA GRAN TURISMO 45M















ISA CLASSIC 65M







































**COLUMBUS SPORT 50M** 













# Marketing Strategy

- Brand identity always comes first
- Quality is not a point
- We are Italians!
- Network
- people make the company
- Identify the correct audience
- Know the market