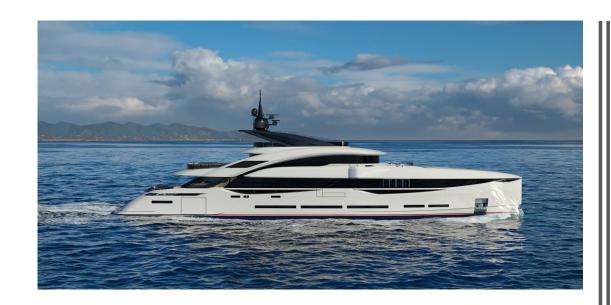

AST
  - ❖ EXTRA 93ft
  - EXTRA Alloy 130ft
  - ❖ ISA GT 45m
  - ❖ ISA CLASSIC 65m
  - ❖ ISA GT 67m
  - COLUMBUS SPORT 50m













### HISTORY - ISA YACHTS

#### Founded in 2001, Isa Yachts has delivered 32 superyachts



M/Y Okto - ISA 67M



M/Y Papi du Papi - ISA 50M



M/Y Forever One - ISA 55M



M/Y Ocean Victory- ISA 48M



M/Y Silver Wind - ISA 43M



M/Y April Fool- ISA 48M













#### HISTORY - Mondomarine

#### Founded in 1915, Mondomarine has delivered 34 superyachts



M/Y Ipanema - MM 50M



M/Y Sarastar- MM 60M





M/Y Strealine- MM 50M



M/Y Panther - MM 41M



M/Y BONHEUR VI (ex Alba lady) - MM 26M















# JUST DELIVERD















### **DELIVERY IN MAY**















# DELIVERIES IN SUMMER

















### DELIVERIES IN SUMMER

















ISA GRAN TURISMO 45M















ISA CLASSIC 65M







































**COLUMBUS SPORT 50M** 













# Marketing Strategy

- Brand identity always comes first
- Quality is not a point
- We are Italians!
- Network
- people make the company
- Identify the correct audience
- Know the market