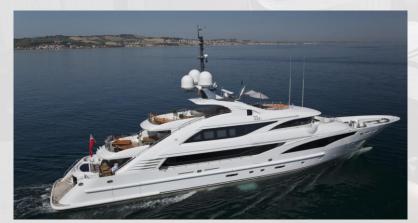

#### **SHIPYARDS**



Palumbo Superyachts

Palumbo
Shipyard/heavy lift















#### **MILESTONES**

- √ 2008 COLUMBUS Yachts established
- ✓ 2011 delivery of 54m M/Y Prima
- ✓ 2016 ISA Yachts acquisition
- √ 2017 delivery of 120ft M/Y Clorinda
- ✓ 2018 Launching of EXTRA Yachts range and delivery of EXTRA 76ft M/Y One
- ✓ 2018 MONDOMARINE acquisition













### **MILESTONES**

- ✓ 2019 delivery of 43m M/Y Agorà III and 80m M/Y Dragon
- ✓ 2019 8 new build superyachts under construction:
  - ❖ EXTRA 86ft
  - ❖ EXTRA 86ft FAST
  - ❖ EXTRA 93ft
  - EXTRA Alloy 130ft
  - ❖ ISA GT 45m
  - ❖ ISA CLASSIC 65m
  - ❖ ISA GT 67m
  - COLUMBUS SPORT 50m













### HISTORY - ISA YACHTS

#### Founded in 2001, Isa Yachts has delivered 32 superyachts



M/Y Okto - ISA 67M



M/Y Papi du Papi - ISA 50M



M/Y Forever One - ISA 55M



M/Y Ocean Victory- ISA 48M



M/Y Silver Wind - ISA 43M



M/Y April Fool- ISA 48M













#### HISTORY - Mondomarine

#### Founded in 1915, Mondomarine has delivered 34 superyachts



M/Y Ipanema - MM 50M



M/Y Sarastar- MM 60M





M/Y Strealine- MM 50M



M/Y Panther - MM 41M



M/Y BONHEUR VI (ex Alba lady) - MM 26M















# JUST DELIVERD















### **DELIVERY IN MAY**















# DELIVERIES IN SUMMER

















### DELIVERIES IN SUMMER

















ISA GRAN TURISMO 45M















ISA CLASSIC 65M







































**COLUMBUS SPORT 50M** 













# Marketing Strategy

- Brand identity always comes first
- Quality is not a point
- We are Italians!
- Network
- pe