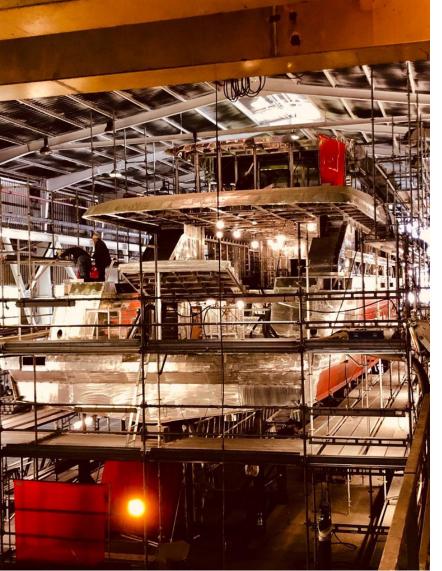

### **MILESTONES**

- ✓ 2019 delivery of 43m M/Y Agorà III and 80m M/Y Dragon
- ✓ 2019 8 new build superyachts under construction:
  - ❖ EXTRA 86ft
  - ❖ EXTRA 86ft FAST
  - ❖ EXTRA 93ft
  - EXTRA Alloy 130ft
  - ❖ ISA GT 45m
  - ❖ ISA CLASSIC 65m
  - ❖ ISA GT 67m
  - COLUMBUS SPORT 50m