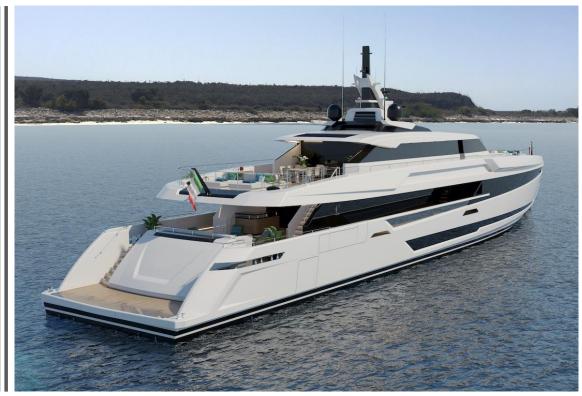

### DELIVERIES IN SUMMER

ISA GRAN TURISMO 45M

ISA CLASSIC 65M

**COLUMBUS SPORT 50M** 