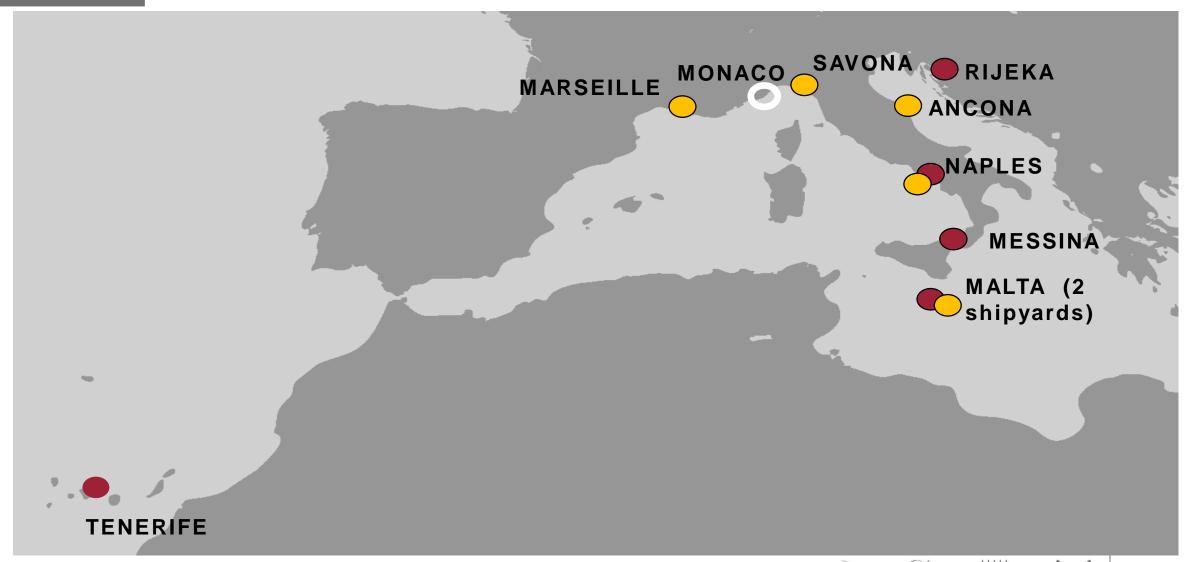

Ship repair/refit

Superyachts new build and refit



















ship repair/refit superyachts new build/refit





refit



























ship repair/refit

superyachts new build/refit



PALUMBO° SUPERVACHTS

new build

refit

























#### **SHIPYARDS**



Palumbo Superyachts

Palumbo
Shipyard/heavy lift















#### **MILESTONES**

- √ 2008 COLUMBUS Yachts established
- ✓ 2011 delivery of 54m M/Y Prima
- ✓ 2016 ISA Yachts acquisition
- √ 2017 delivery of 120ft M/Y Clorinda
- ✓ 2018 Launching of EXTRA Yachts range and delivery of EXTRA 76ft M/Y One
- ✓ 2018 MONDOMARINE acquisition













### **MILESTONES**

- ✓ 2019 delivery of 43m M/Y Agorà III and 80m M/Y Dragon
- ✓ 2019 8 new build superyachts under construction:
  - ❖ EXTRA 86ft
  - ❖ EXTRA 86ft FAST
  - ❖ EXTRA 93ft
  - EXTRA Alloy 130ft
  - ❖ ISA GT 45m
  - ❖ ISA CLASSIC 65m
  - ❖ ISA GT 67m
  - COLUMBUS SPORT 50m













### HISTORY - ISA YACHTS

#### Founded in 2001, Isa Yachts has delivered 32 superyachts



M/Y Okto - ISA 67M



M/Y Papi du Papi - ISA 50M



M/Y