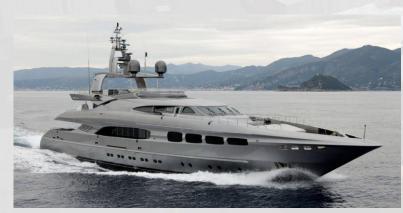

#### Founded in 1915, Mondomarine has delivered 34 superyachts

M/Y Ipanema - MM 50M

M/Y Sarastar- MM 60M

M/Y Strealine- MM 50M

M/Y Panther - MM 41M

M/Y BONHEUR VI (ex Alba lady) - MM 26M