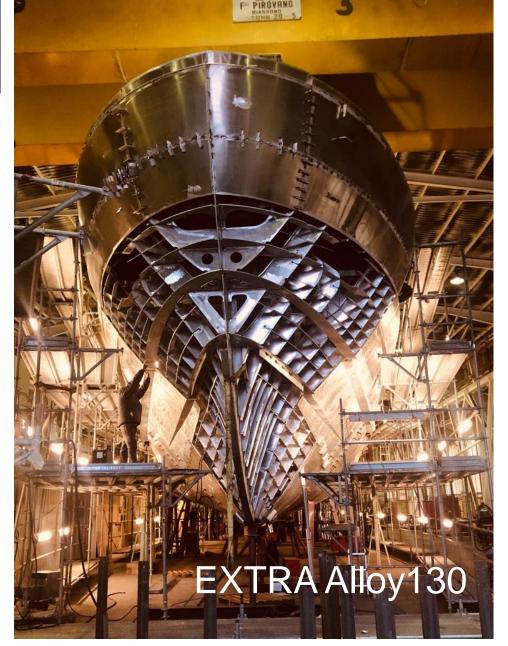

### **MILESTONES**

- ✓ 2019 delivery of 43m M/Y Agorà III and 80m M/Y Dragon
- ✓ 2019 8 new build superyachts under construction:
  - ❖ EXTRA 86ft
  - ❖ EXTRA 86ft FAST
  - ❖ EXTRA 93ft
  - EXTRA Alloy 130ft
  - ❖ ISA GT 45m
  - ❖ ISA CLASSIC 65m
  - ❖ ISA GT 67m
  - COLUMBUS SPORT 50m